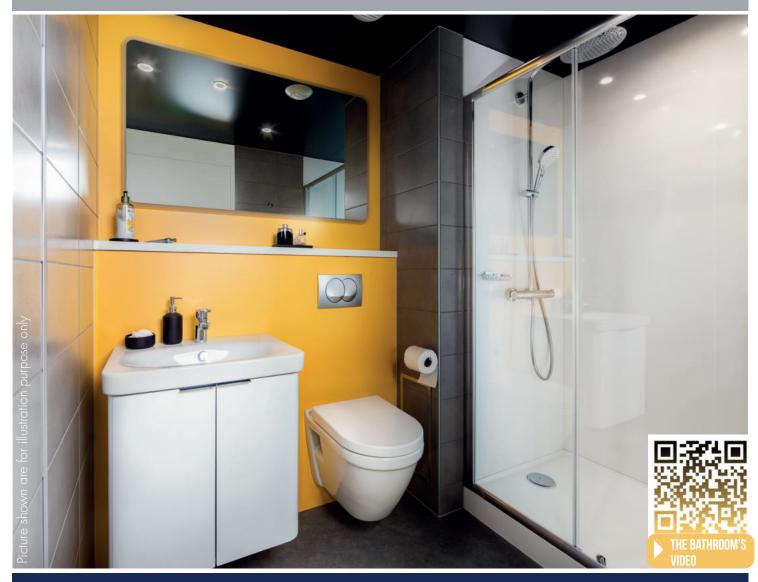

## **DIMENSIO 110**

## FRENCH LEADER IN PREFABRICATED BATHROOMS

## Bathroom design principles:

• Shower : 0,80x1,10m

• Modular basin adn toilet area

• Height: 2,15m

• Minimum interior area: 2,5m²

## Fixed shower area

Adaptable dry area

\*The dimensions are given as an indication and may vary according to your project.

## **Equipment**

## **DOOR**

- White lacquered metal foor frame
- White laminate door
- Standard door handle with indicator
- 1 double robe hook

#### **WASHBASIN**

- Concrete washbasin, withe gel coat finish
- Basin mixer
- Mirror
- Towel holder

#### **SHOWER**

- Shower of 80 x 110 cm
- Shower set including flexible hose, head and soap dish
- Shower mixer
- Shower curtain mounted on aluminium rail

#### **TOILET**

- Wall hung toilet pan and white seat
- Cistern with white dual flush panel
- 1 toilet roll holder