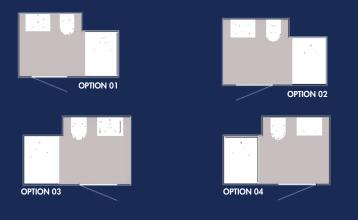

Our bathrooms are adapted to the configuration of your space.

## **Alternative**

With the Dimensio range, you can picture the setting-up the most suitable to your project.

We study your projects together according to your constraints. Contact-us!