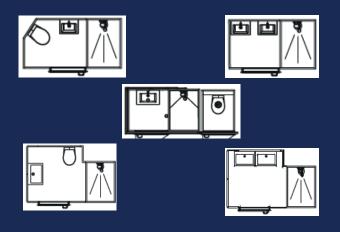

Our bathrooms are adapted to the configuration of your space.

## **Alternative**

With the Dimensio range, you can picture the setting-up the most suitable to your project.

We study your projects together according to your constraints. Contact-us!