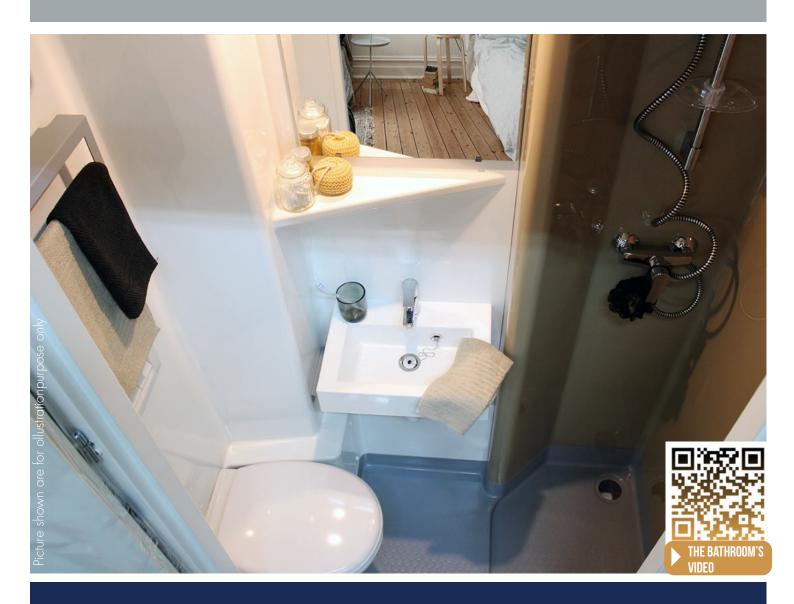

# **Equipment**

#### **DOOR**

- White lacquered metallic door frame
- White laminate door
- Stainless steel corner in the bottom part
- Standard door handle with indicator
- 1 double robe hook

#### **WASHBASIN**

- Concrete washbasin, white gel coat finish
- Basin mixer
- Mirror
- Shelf moulded into the wall

#### **SHOWER**

- Shower set including flexible hose, head and soap dish
- Shower mixer
- Shower curtain mounted on aluminium rail
- Shelf molded into the wall

#### **TOILET**

- Wall hung toilet pan and white seat
- Cistern with white dual flush panel
- 1 toilet roll holder
- 1 towel holder

# **ELECTRICITY** (adapted to local regulations)

- Power or shaver socket
- 1 IP65 LED Spot connected to the junction box
- Earth cable section 6 mm<sup>2</sup>
- Drilling for vent grill Ø 127 mm

### **WATER SUPPLY & WASTE PIPES**

- Hot and colt water multilayer pipe with insulation, connected to 1/2 "
- Basin and shower waste pipes PVC Ø 40
- Toilet waste pipe PVC Ø 100