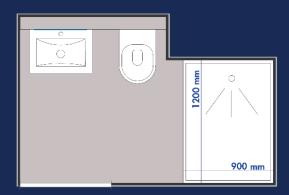

### Bathroom design principles:

• Shower: 0,90x1,20m

• Modular basin adn toilet area

• Height : 2,25m

• Interior area : between 2,9m² and 6,5m²

Adaptable dry area