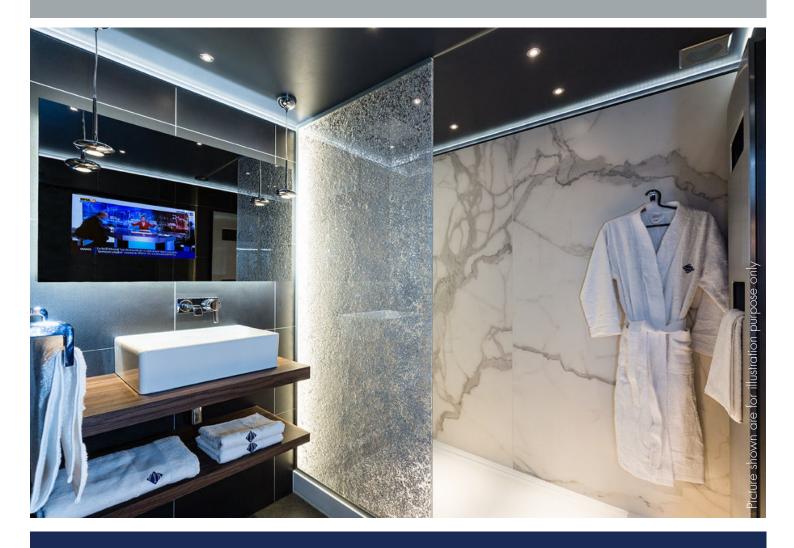

# **DIMENSIO 120**

#### FRENCH LEADER IN PREFABRICATED BATHROOMS

Fixed shower area

### **Structure**

- Mixed structure : metal in the dry area and GRP in the shower area
- Dry area surface: PVC coated
- Shower area surface: smooth white gel coat
- Self supporting polyester floor with non-slip relief
- Shower tray integrated into the bathroom tray, floor in one piece
- PVC flooring in the dry area
- Sealing between the walls provided by a compressed foam seal

#### **DOOR**

- White lacquered metal foor frame
- White laminate door
- Standard door handle with indicator
- 1 double robe hook

#### **BASIN**

- Concrete washbasin, withe gel coat finish
- Basin mixer
- Mirror
- Towel holder

#### **SHOWER**

- Shower of 90 x 120 cm
- Shower set including flexible hose, head and soap dish
- Shower mixer
- Shower curtain mounted on aluminium rail

#### **TOILET**

- Wall hung toilet pan and white seat
- Cistern with white dual flush panel
- 1 toilet roll holder